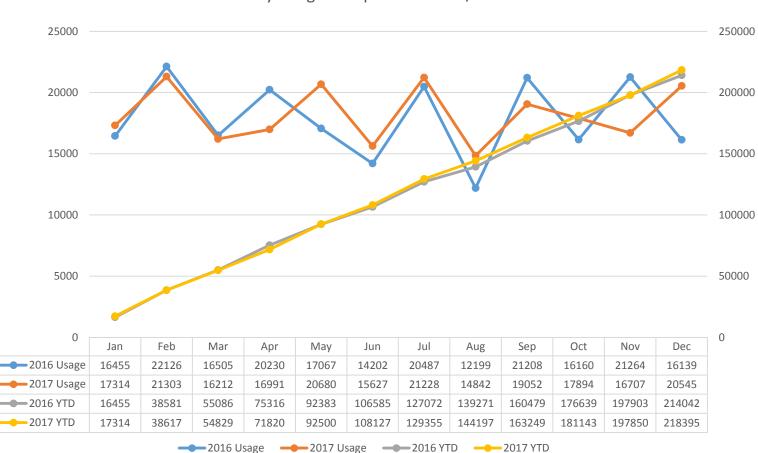

## Usage by Category / Month

|                         | Jan   | Feb   | Mar   | Apr   | May    | Jun   | Jul   | Aug   | Sep   | Oct   | Nov   | Dec   | Total  |
|-------------------------|-------|-------|-------|-------|--------|-------|-------|-------|-------|-------|-------|-------|--------|
|                         | JUII  | TED   | Ινίαι | Д     | τνιά γ | Juli  | JUI   | Aug   | Jep   | OCI   | NOV   | Det   | TOtal  |
| Swimming                | 6913  | 11261 | 5687  | 6504  | 11443  | 6653  | 11404 | 6576  | 8890  | 7775  | 6824  | 10735 | 100665 |
| Fitness and<br>Berobics | 5210  | 4977  | 5124  | 5298  | 5171   | 5003  | 5310  | 4281  | 5091  | 5125  | 4971  | 4721  | 60282  |
| Sports Halls            | 3444  | 3134  | 3691  | 3454  | 2482   | 2382  | 2719  | 3109  | 3506  | 3172  | 3017  | 3162  | 37272  |
| Artificial<br>Pitch     | 1257  | 1421  | 1198  | 1134  | 1062   | 998   | 1243  | 525   | 978   | 1279  | 1319  | 1423  | 13837  |
| Other                   | 490   | 510   | 512   | 601   | 522    | 591   | 552   | 351   | 587   | 543   | 576   | 504   | 6339   |
|                         |       |       |       |       |        |       |       |       |       |       |       |       |        |
| Total                   | 17314 | 21303 | 16212 | 16991 | 20680  | 15627 | 21228 | 14842 | 19052 | 17894 | 16707 | 20545 | 218395 |

## 2016/17 Comparison

Monthly Usage Comparison 2016 / 2017