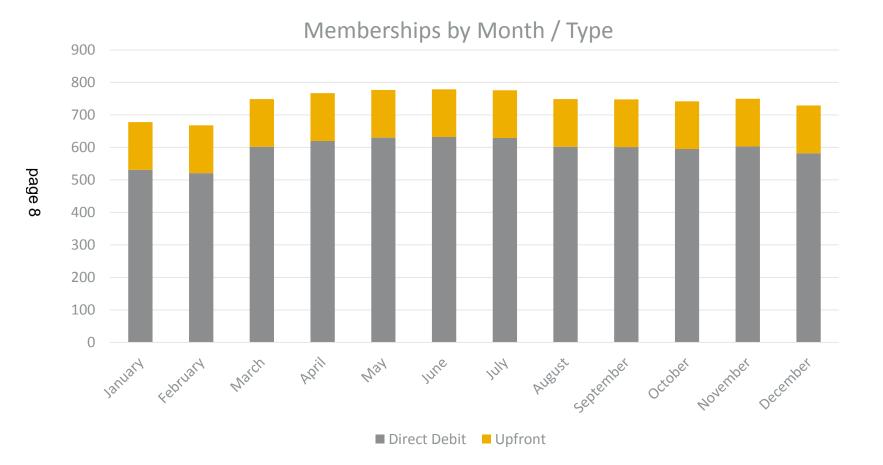

|       |       |        |
| Total                   | 17314 | 21303 | 16212 | 16991 | 20680  | 15627 | 21228 | 14842 | 19052 | 17894 | 16707 | 20545 | 218395 |

## 2016/17 Comparison





Monthly Usage Comparison 2016 / 2017

## Playscheme



| Holiday<br>Period             | Feb Half<br>Term | Easter | May<br>Half<br>Term | Summer | October<br>Half Term | Xmas | Total |
|-------------------------------|------------------|--------|---------------------|--------|----------------------|------|-------|
| Number<br>attending<br>(2017) | 73               | 129    | 81                  | 1037   | 45                   | 0    | 1365  |
| Number<br>attending<br>(2016) | 57               | 213    | 78                  | 750    | 81                   | 0    | 1167  |

## **Memberships by Month**





East Leake Leisure Centre Annual Report 2017

## Use of IT

mitie

- Facebook and Twitter
  - 1000+ Likes
- SDA Software
- Phone bookings and payments
- Website Numbers
- Course Pro

## **Partnership Working**



- Active Rushcliffe Forum
- East Leake Academy and Lantern Lane Primary
- East Leake Traders Association
- British Gypsum • Meet Your Village
- Local Clubs
- Trent Bridge Community Trust
- Lets Live Well
- The Tomorrow Project

## Marketing

- New Year New You
- Valentines
- Housing Developments
- Tennis ☞ •⊐Local Events
- Summer Six
- Swimming Lessons
- Pantomime
- 12 days of Christmas



## **Customer Satisfaction**



**YTD Customer Comments** 



East Leake Leisure Centre Annual Report 2017







#### 2017 Customer Survey

East Leake Leisure Centre Annual Report 2017

### *